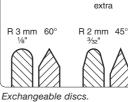

## **Profiled Leather Honing Wheel LA-120**

Standard

This honing wheel removes the burr and polishes the inside on gouges and V-tools. It has two exchangeable discs, one with a 3 mm (1/a") radius and one with a 60° point. There is a set of Optional Narrow Profiles (LA-124) with a 2 mm ( $\frac{3}{22}$ ") radius and a 45° tip.

You can mount an extra wheel if you want both sets available.

For micro tools you can use a disc with a point. Scale 2,5:1.