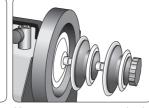

You can mount an extra wheel if you want both sets available.

For micro tools you can use a disc with a point. Scale 2,5:1.