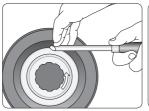

Optional

Hold the tool so the flute is at a tangent to the wheel.

gent to the wheel. Full scale.

The Profiled Leather Honing wheel LA-120 copes with all size of gouges. The generous space between the discs allows honing even of large roughing gouges, here size 32 mm (1¼").